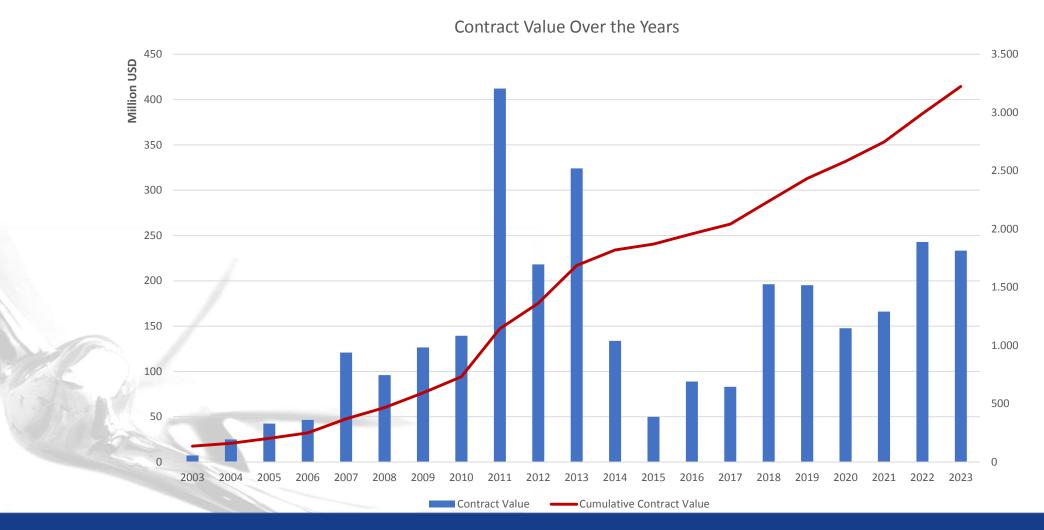

| 24.03.2001 |

#### STRENGTHS / DIFFERENCES OF ATCEA MEMBERS



- ➤ Wide range of experiences in various sectors obtained through many large projects undertaken in Turkiye and abroad
- ➤ Having a dynamic and flexible structure, taking initiatives and prompt responses/actions to Client requests
- ➤ Being located within easy and quick reach of many countries
- ➤ Having experience in LTA services for BOT/PPP projects
- > Having experience in international standards

#### STRENGTHS / DIFFERENCES OF ATCEA MEMBERS



- ➤ The ability to mobilize quickly
- ➤ Price advantages compared to European and American companies
- Experiences gained in diverse geographies and markets
- >Timely or even earlier completion of services
- ➤ Being open to sharing knowledge and experience

















#### **Distribution of Projects Based on Contract Value**





#### **Distribution of Projects Based on Contract Value**













#### SERVICES PROVIDED BY ATCEA MEMBERS



**Planning** 

Design

Tendering Stage

Construction and Commissioning

Legal Support

Others

### SERVICES PROVIDED BY ATCEA MEMBERS - PLANNING



Project Identification

Reconnaissance

Master Plan and Pre Feasibility

Technical and Economical Feasibility

Hydrological Studies

Geological and Hydrogeological Studies

Geotechnical Studies

### SERVICES PROVIDED BY ATCEA MEMBERS - DESIGN



Conceptual Design

Architecture

Topographical Surveys

**Model Tests** 

Geological and Soil Investigations, Material Tests

Final Design

Design Reports

### SERVICES PROVIDED BY ATCEA MEMBERS - DESIGN



Remote Sensi